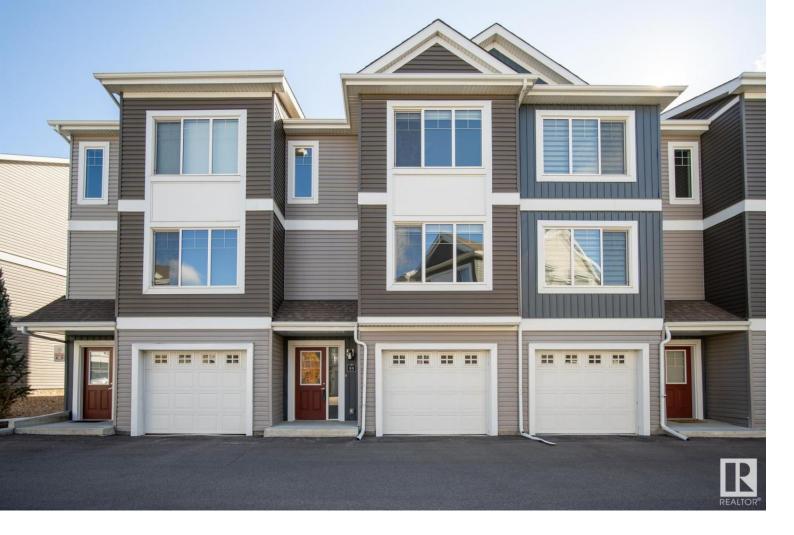

## 1391 STARLING Drive 55 Edmonton AB

\$315.000

Welcome to Starling Landing, this friendly community was built in 2016 and this home offers a double tandem garage, over 1500 ft.? of living space, 3 bedrooms, 2 1/2 bathrooms and a large, sunny, comfortable living space. Connect the BBQ to your gas line and enjoy BBQ'ing all summer long. The primary bedroom has a full en-suite, double closets and enough space for your king sized furniture. Bedrooms 2 and 3 are practical and spacious, and with the upstairs flex space you'll have enough space for everybody and your gaming area or workstation. Relax, enjoy nature and see some wildlife only a 10 minute walk away from Big Lake and adjacent Lois Hole provincial park.