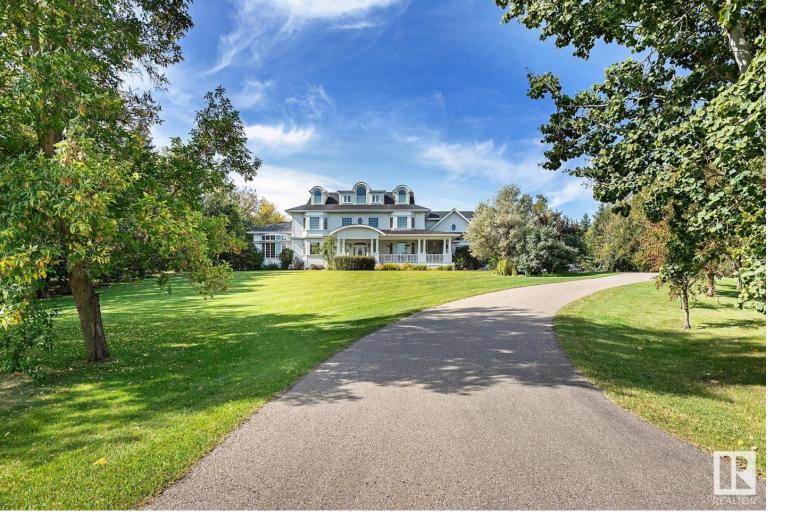

## 55 22459 TWP RD 530 Rural Strathcona County AB

Welcome to this custom built, one of a kind 6,000+ sqft 3 storey home tucked away in the Barry Hill subdivision on 2.04 acres, just minutes from Sherwood Park - the ultimate entertaining property for any family w/6 beds & 4.5 baths + an indoor gymnasium. Upon driving up the paved driveway, the eye-catching curb-appeal & gorgeous landscaping greets you. Well appointed with beautiful finishings, inside is magnificent starting with the staircase leading to the 2nd floor w/4 beds; laundry room & an 1,100+ sqft bonus room over the triple garage. The 3rd floor is your private primary bed w/2 large w/i closets & 5pc ensuite. The main floor has 10' ceilings & showcases an abundance of space within the den/living/family/dining rooms. The separate library w/12' ceilings has a gas f/p & custom wood finishings. The kitchen has plenty of cabinets, granite countertops & pantry. The finished basement w/in-floor heat is amazing: bed rm, theatre rm w/full kitchen; rec rm; exercise rm & the incredible 20' high gym! Wow!