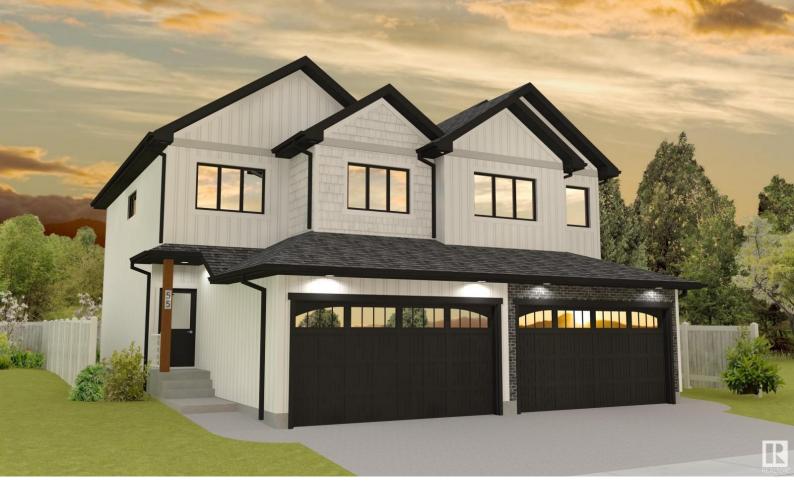

## 5122 213A Street 55 Edmonton AB

\$455,000

Introducing Copperwood Close by Ironstone Home Builders! Bordering lush forests to the North in The Grange District Park, Copperwood Close is a beautifully designed new community offering the best in parkside living. Featuring a stunning modern farmhouse design, the Willow model features 3 spacious bedrooms, 2.5 baths, open concept main floor w/9ft ceilings, luxury vinyl plank flooring, a well equipped kitchen upgraded w/5 appliances & quartz counters, a bright great room open to the cozy nook dinning area. The upper level features upgraded plush carpeting, spacious loft & upper laundry room, the primary bedroom features a generous sized walk-in closet & a 4pc en-suite bath w/soaker tub, 2 spacious bedrooms & a full bath. Home comes complete w/10 year Home Warranty, fully landscaped, rear deck & fence, a double oversized 22 deep attached garage plus backing onto an island walkway. Don't miss out on this exclusive collection of expertly crafted & meticulously designed homes on the Park in The Hamptons.