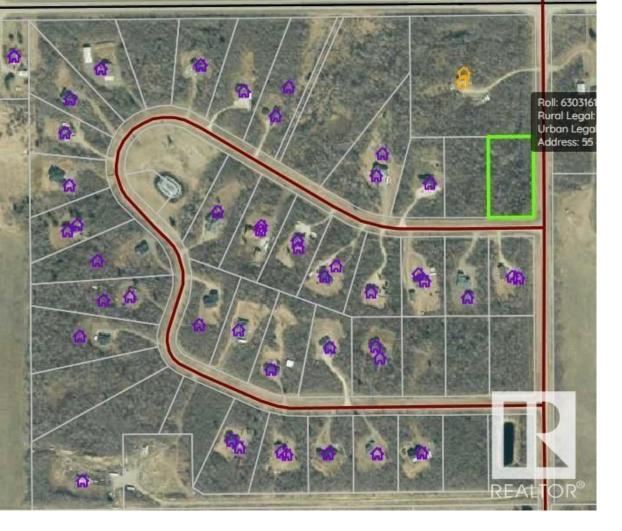

## 55 63220 Rge Rd 433 Rural Bonnyville M.D. AB \$79,000

Beautiful 2.3 acre building lot in the desirable country subdivision of Riverhaven Estates. Only 14 km from Cold lake and close proximity to the oilfield. The subdivision features private treed lots, paved roads, and a nice playground and green space for community activities. Restrictive covenants are in place to maintain the integrity of the subdivision.