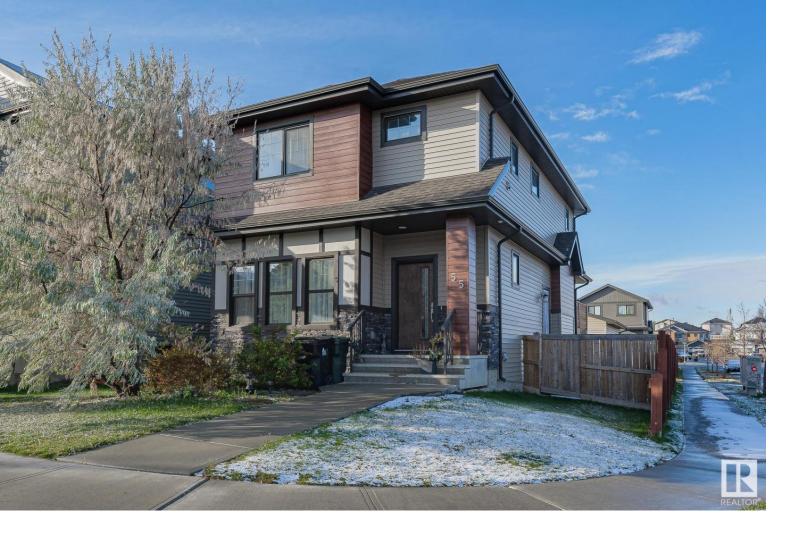

## 55 TRIBUTE Common Spruce Grove AB

\$464,500

Welcome to the desired family community of TONEWOOD. This 3 bedroom 2.5 bath home with all of the upgrades has everything that you have been looking for. CORNER LOT, QUARTZ COUNTERTOPS, HARDWOOD FLOORING, DBL DETACHED GARAGE, SEPARATE SIDE ENTRANCE. As you enter you are met with the exquisite living space flowing through to the formal dining area. The kitchen has all of the upgrades along with a gorgeous black quartz extended island. Completing the main floor you have 9 ft ceilings and 2 piece bath. Upstairs you have your massive master bedroom with walk-in closet and 3 piece bath. The top floor is complete with 2 additional nicely sized bedrooms, 4 piece bath and laundry room. The basement is unspoiled awaiting your finishing touch with potential for a basement suite with separate side entrance. This home has gorgeous curb appeal with full landscaping, large corner lot, fencing, double detached garage with additional gravel parking spot in the back.