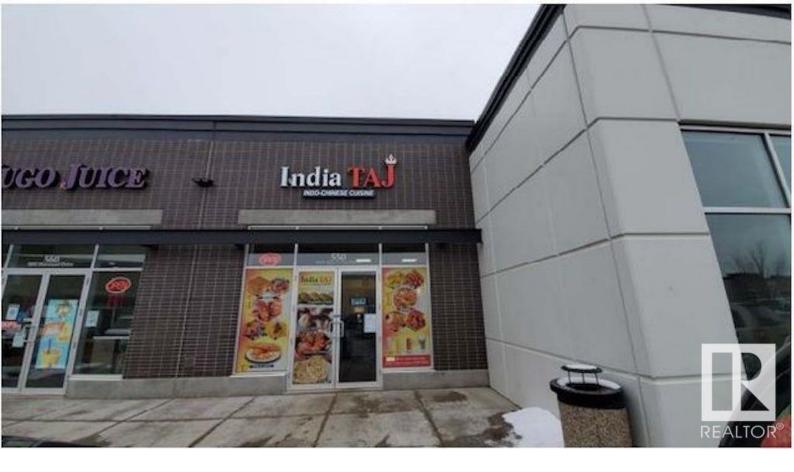

## Sherwood Park Alberta

\$529,900

Great opportunity to own one of the units (Almost 1000 Sq. Ft) in the 100,000 Square foot Commercial Plaza. Fully leased for 5 years with a cap rate of 6% triple net (NNN). Perfect Investment property for a new or a veteran Investor. This unit backs on to the Lakeland Drive with a quick access to the plaza. Shopping Plaza has a lot of traffic with the tenants as Car Wash, Medical Practice, General and Pediatric Dentists, Veterinary Practice, Day Care, Restaurants, Liquor Store. Plenty of parking with Pylon Exposure. Please do not disturb the Tenant. (id:6769)