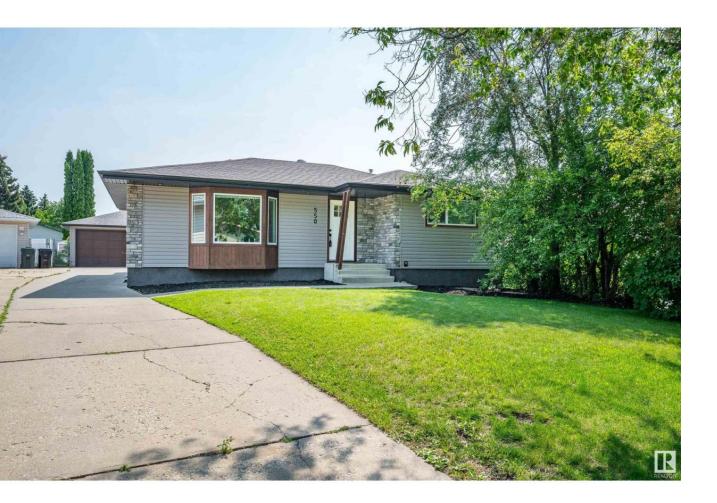

## Sherwood Park Alberta

This extensively renovated 5-bedroom, 2.5-bath home in Maplewood has been fully updated from top to bottom, with a fresh, modern look and thoughtful finishes throughout. The main floor is bright and welcoming, featuring a sun-filled living room with massive windows and a kitchen that's both stylish and practical--complete with stainless steel appliances and tons of cabinet space. You'll find three bedrooms upstairs, including a primary with a private 2-piece ensuite. Downstairs offers even more space with two additional bedrooms, a 3-piece bath, and a spacious rec room. Outside, you'll find a south-facing backyard that's landscaped and easy to maintain, plus a double detached garage with plenty of space for parking and storage. All of this in a quiet, family-friendly neighbourhood close to schools, shopping, and everyday amenities. (id:6769)