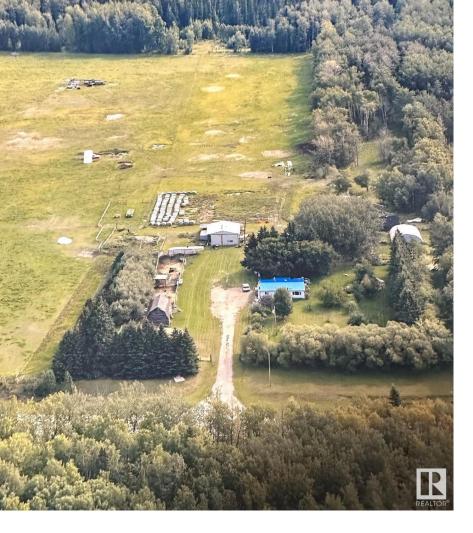

## 55017 Highway 751 Rural Yellowhead AB

\$565,000

This Property is Picture Perfect! This 152 Picturesque Acres With Quick Access to Beta Lake & Adjoining Crown Land is Definitely a Rare Find! Situated Right Off Pavement, This Property Has an Immaculate Home With an Attractive Huge Chef's Country Kitchen With Attractive Cabinets, a Large Pantry, Newer High End Appliances & Patio Doors Leading Onto Your Beautiful Back Deck, a Bright & Spacious Living Room With an Abundance of Natural Light Streaming in, 4 Spacious Bedrooms, 3 Bathrooms, a Huge Warm & Inviting Rec Room & a Large Mud Room. Extras Include a 32 X 32 Metal Shop With a Separate Workshop & a Barn Addition, a 20 ft Seacan Used for Tack, a Large Greenhouse, a Chicken Coop, Hydrants, a New Auto Waterer, an Outdoor Riding Pen, Additional Livestock Buildings & Pens, an Older Barn, Corrals, Alleyways, Numerous Nature Trails, a Manicured Fenced Yard, Flower Beds, a Beautiful Rock Pond & The Property is Fenced & Cross Fenced. If You Are Looking For an Absolutely Picture Perfect Property - Here It Is!