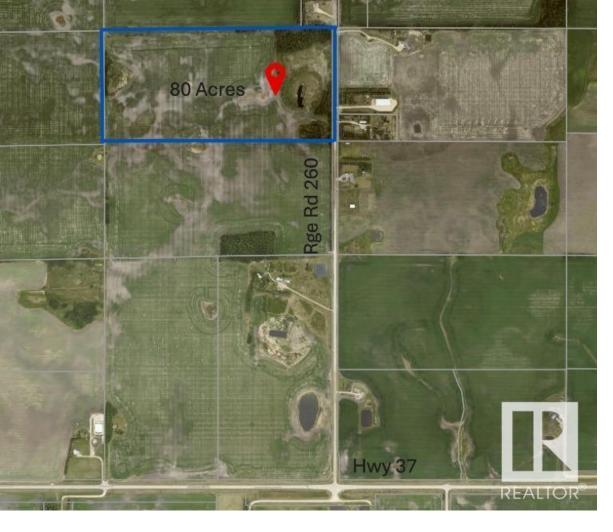

## Rural Sturgeon County Alberta

\$940.000

Here's your chance to own a full 80 acres of pristine land-perfect for creating your own rural retreat or expanding your existing holdings. With subdivision potential still available, this property offers the flexibility to build a cozy acreage, a rancher-style forever home, or a private estate surrounded by open skies and natural beauty. Located less than 10 minutes from both St. Albert and Morinville, and under 20 minutes to Edmonton, it's the ideal blend of peace and convenience. Plus, with only 1.5 km of gravel road off Hwy 37, access is easy and travel is a breeze. This is where tranquility meets opportunity. (id:6769)