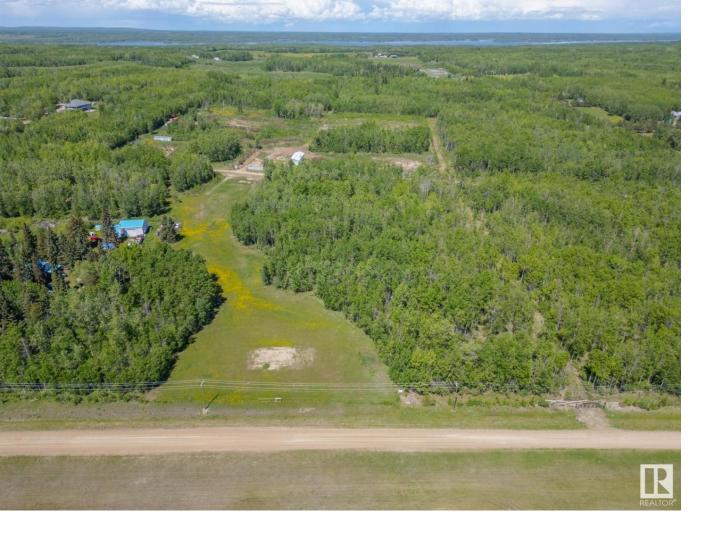

## Rural Parkland County Alberta \$209,900

If you've been looking for a piece of land with great frontage along the Yellowhead (Highway 16) with plenty of uses (Agricultural General District Zoning)...this is it! With 9.14 acres of partially cleared land the opportunities are endless! Minutes from Seba Beach at Wabamun Lake and Isle Lake is ready and waiting for you and your imagination. Opportunity awaits! (id:6769)