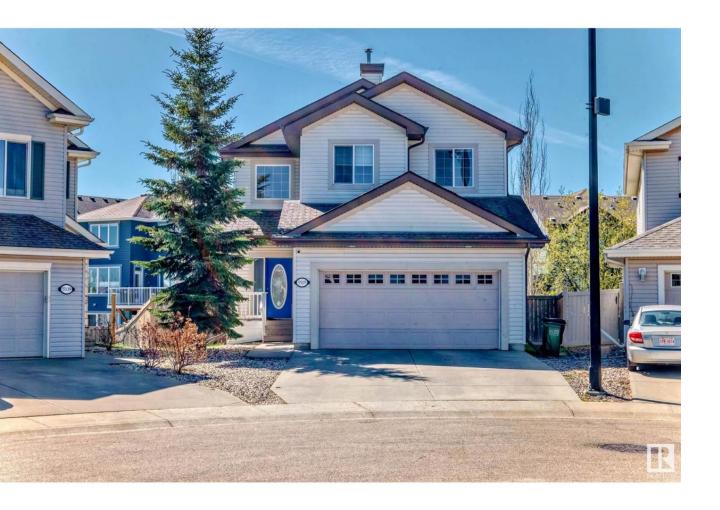

## Edmonton Alberta

\$558,000

located at the end of the crescent, with a large south facing back yard, large pie-shape lot, huge deck which over-looking the pond and walkway. Features of the house includes walkthrough pantry, newer Quartz counter tops, coffered ceiling in dinning room . Master bedroom has a vaulted ceiling, double sink, jetted tub and walkin closet. a spacious upper level laundry room and fully finished basement with a large bedroom and a full bath. Wonderful family oriented neighborhood of the Hampton in west end. Close to Anthony Henday and costco! (id:6769)