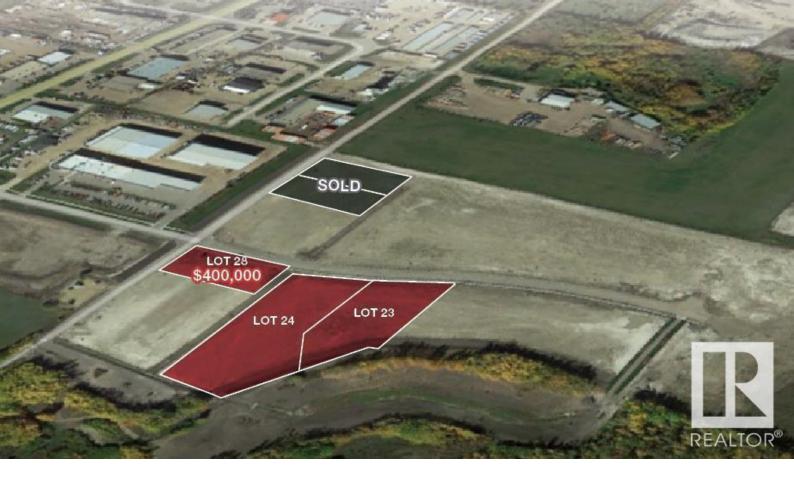

## Leduc Alberta \$400,000

NAI Commercial Real Estate, have been retained by the developer on an exclusive basis to arrange the sale for develop ready CBO and IL Zoned lots ranging from 0.93 Acres up to 4.97 Acres (contiguous). The parcels are strategically located in Leduc, Alberta (the Property). The professionally subdivided lots available are 4, 5, 23, 24 & 28. Flexible Zoning: Lots are designated IL - Light Industrial zoning & Commercial Business Orientated CBO. Lower Cost to Entry: Parcels competitively priced compared to Edmonton and other similar parcels in the Nisku/Leduc area. Attractive Property Taxes: Leduc offers a Lower Mill Rate in comparison to the city of Edmonton 22.22 vs 11.91. Build to Suit Opportunities: Developer will Turn Key custom building package. Strategic Transportation Corridor: Convenient access to the 65 Avenue Expansion, QEII HWY, Airport Road and the Nisku/Leduc Spine Road (id:6769)