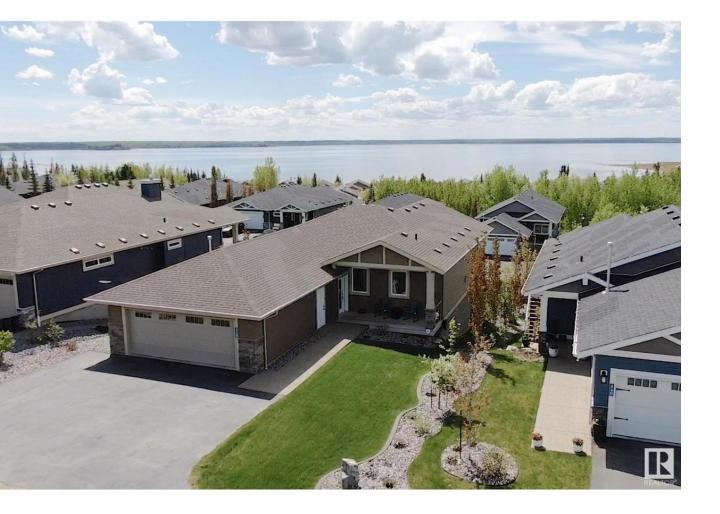

## Rural Lac Ste. Anne County Alberta

\$775,000

A 4-Bed Executive Walkout Bungalow with a Lake View!!! This beauty has been extensively upgraded in the last 4 years. Updates include: Central Air, All Appliances replaced, Duradeck and Gas Windbreak on Upper Deck, Patio Extension, Custom Built-Ins, Fireplace Sink and Fridge in Family Room, Kwik-Kurb and In-Ground Sprinklers, High-End Blinds, and Pullouts added to Cabinets. The great room is perfect for entertaining, and enjoys spectacular views of the Lake! The kitchen has an island w/ seating, quartz counters and corner pantry. Hardwood flows throughout, and the covered upper deck provides a sheltered place to relax. The primary suite has a 5-pc ensuite and a view. The walkout basement has a spacious family room featuring an extended fireplace, wet bar, and games area. A covered patio looks out over the landscaped yard. Situated in the prestigious Estates at Water's Edge, this property enjoys municipal services, clubhouse, marina and fitness centre, pool and park. 20 mins to Stony & 40 mins to Edmonton. (id:6769)