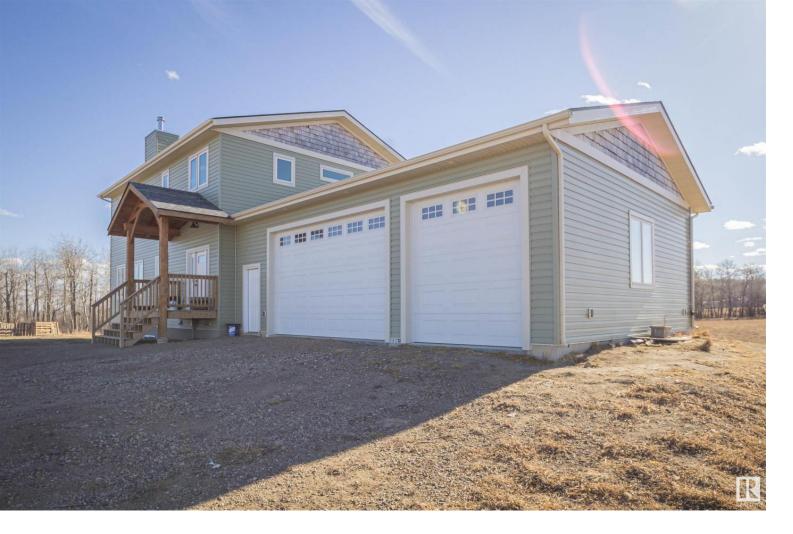

## 551040 Range Road 85 Rural Two Hills County AB

\$645,000

This stunning rural Alberta home presents a large 2-storey layout with a triple attached garage for substantial parking and storage. Nestled near the North Saskatchewan River and surrounded by the calming presence of a small creek, this property offers a peaceful setting at the end of a quiet county (dead-end) road. Inside, the home features a walk-out basement with an in-law suite, a total of 5 bedrooms on the upper level and 2 on the lower level, highlighting generous living space for a growing family. The heart of the home is the incredible open-concept kitchen, equipped with a large island that comfortably seats seven, making it ideal for both cooking and entertaining. Step outside onto the expansive covered deck space, which includes a screened-in area, perfect for enjoying the outdoors in comfort.