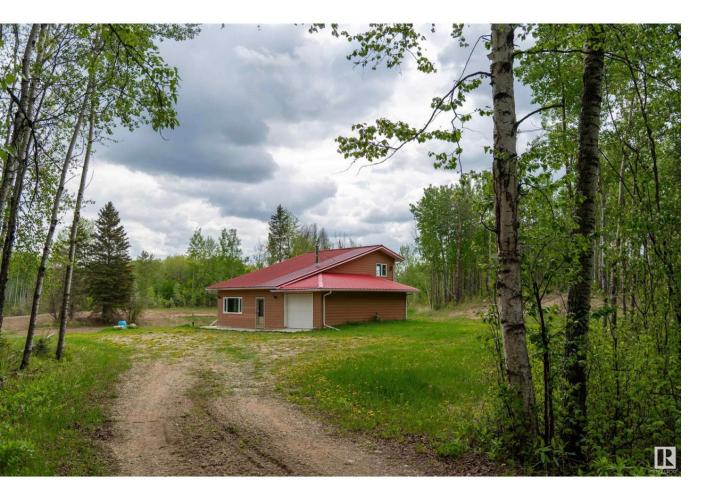

## Rural Lac Ste Anne County Alberta

Charming country living on a private, treed 40-acre parcel in Lac Ste. Anne County. This 1.5-storey detached home offers a spacious and functional layout with 2 bedroom and 1 bath. A warm and welcoming interior features vinyl plank flooring and vinyl windows, complemented by in-floor heating and natural gas. Enjoy the serenity of nature from your fenced yard or entertain on the expansive grounds with mature trees and a private setting. Built with 2x6 exterior walls, the home offers durability and energy efficiency. Additional features include a single attached garage, drilled well, open discharge sewer, and metal roof. Located just minutes from Onoway and with easy access via gravel road, this property combines rural peace with nearby amenities. A unique opportunity to own a sizeable parcel in a scenic, tranquil location. Immediate possession available. (id:6769)