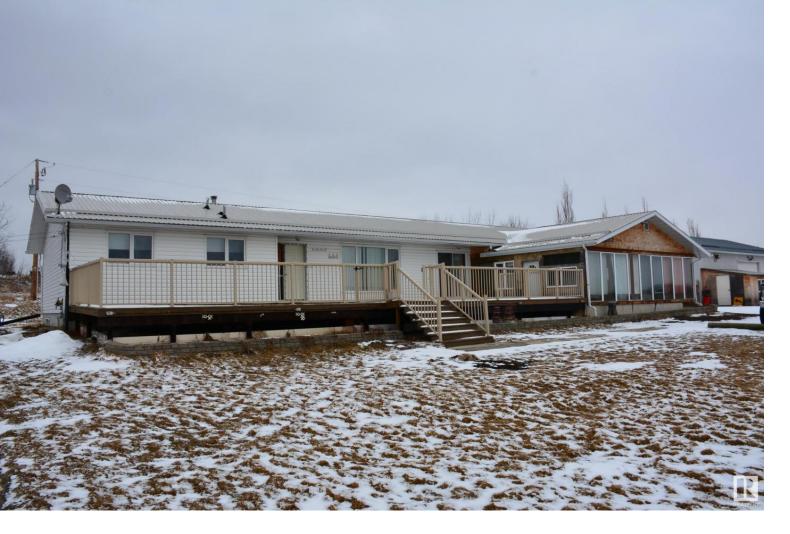

## 55122 RGE RD 13 Rural Lac Ste. Anne County AB

\$790,000

Senior owned acreage located: 4 mi East of Onoway and borders Hwy 37 with yard access off of RR13. Uniquely developed, built and designed. Starting with a) 31.78 acres with naturally terraced land. The yard site is at the top of north end. b) The house is uniquely developed with (1430 sq. ft. bungalow) plus attached (21' x 48') deck, (24' x 26') hobby/office/greeting area, (20' x 26') porch with greenhouse facilities, six bedrooms and three bathrooms, newer boiler system and hot water tank. Good well with lots of supply. c) The owner wanted a large garage/ship combination for his interests and built a 40' x 60' building with 12' ceiling and 14'W x 10' high O/H door and plumbed it for in floor heat but uses infrared O/H heater. LOTS of PROPERTY WITH LOTS OF OPTIONS.