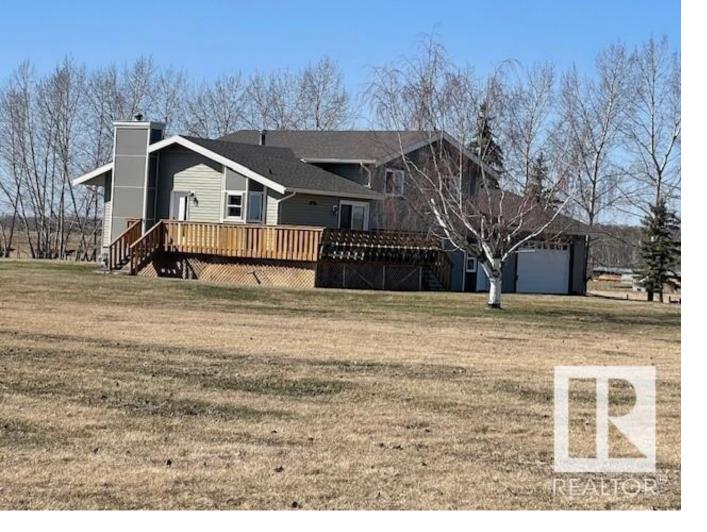

## 5514 Twp Rd 482 Rural Brazeau County AB

Full Quarter Section, 160 Acres (Approx 100 Acres in Crop/Grazing Land) of Beautiful Land Located 25 Km SE of Drayton Valley. 2588 sq. ft. TOTALLY RENOVATED HOME Features: 4 Bedrooms, 3 Bathrooms, Open Concept Kitchen/Living Room, Gourmet Kitchen W/Plenty of Cabinets & Counter Space, Breakfast Bar Island, Patio Doors to the Huge New Deck W/Amazing Views, Grand Living Room W/Wood Burning Fireplace, Huge Windows For Natural Lighting, Main Floor Laundry W/Sink & Cabinets, Main Floor Bedroom, Family Room W/Wood Burning Stove, 3 pc Bathroom, & a Built in Seating Area. Upstairs Features a Lg Master Suite W/3 pc Ensuite & Dbl Closets, Two More Lg Bedrooms & a 4 pc Bathroom. Basement W/Huge Rec Rm, Utility Rm, & a Huge Storage Area. Huge Heated Entry Breezway Porch Gives Access to Both House & Garage. 25X36 Monster Garage W/Power, 220, & 10 Ft. Door, Storage Shed, Older Corral, Livestock Waterer, Dug Out, Two Drilled Water Wells, Many Mature Trees, Fruit Trees, Fenced & Cross Fenced, Set up for Cattle or Horses.