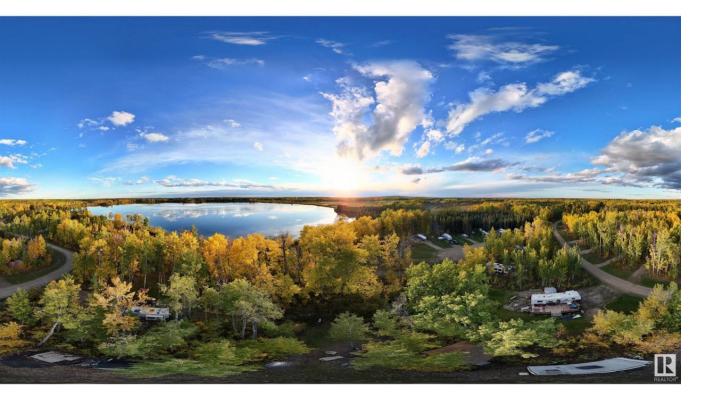

## Rural Lac Ste. Anne County Alberta

Welcome to the Gated Community of Lake Arnault RV Resort, just an hour west of Edmonton! This lot located steps to the lake is perfect for outdoor enthusiasts, featuring a treed setting for privacy. It includes a gravel parking pad and a cozy firepit area. The property boasts two sheds: one is a well-built, fully insulated 16x14 tiny bunk shed that provides extra sleeping space. This bareland condo has city water (trucked in seasonally), a 750-gallon septic tank, and power. Additional spaces are available for friends and family, allowing you to create lasting memories. A newly built dock and platform with benches overlook the serene lake, making it an ideal spot for kayaking/paddleboarding/skating/sledding etc, minutes to Lake Isle where year round fishing can be enjoyed as well as golf courses nearby. The resort features playground & picnic areas, perfect for family gatherings. Free guest spots included. Say goodbye to the hassle of booking camping spots--this is your personal getaway anytime you want! (id:6769)