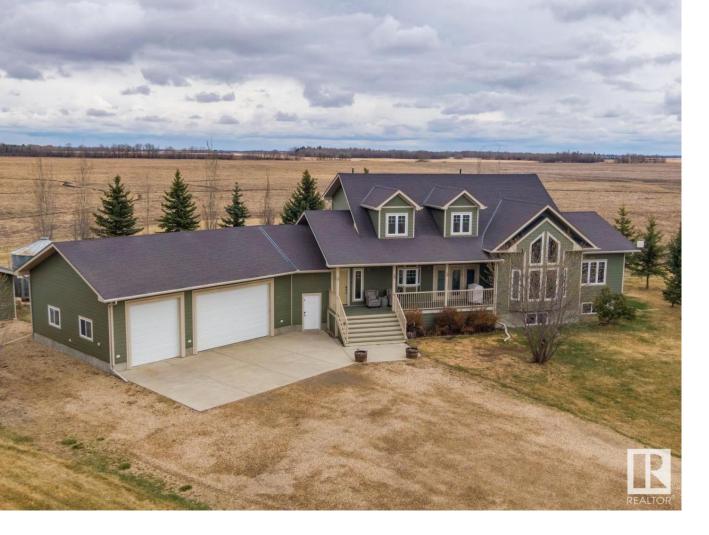

## 55227 RGE RD 252 Rural Sturgeon County AB

\$1,288,800

BREATHTAKING COUNTRY ESTATE! This custom Executive 2 storey with CITY SERVICES sitting on 2.4 acres is STUNNING! Featuring exquisite upgrades, including triple pane windows, Travertine tile, hardwood, new furnace (2023), pressure pump (2024) & the entire home has spray foam insulation. The main floor has soaring cathedral ceilings with a chef's dream kitchen, granite counters, high end appliances, 6 burner gas stove, pot filler, built in fridge/freezer & island with eating bar. The living room has massive windows with spectacular views! The main floor is completed with a luxury primary suite with spa-like ensuite, bedroom, den, laundry & bath. Upstairs are 2 bedrooms & full bath. The basement with 10 ft ceilings is great for entertaining with a full bar, beverage cooler, dishwasher, amazing Theatre room with raised seating & surround sound, bedroom & bath. The exterior has Hardy Board siding, traditional veranda, 5 car garage & backyard oasis that is second to none! Only 10 mins to St. Albert. GEORGEOUS!