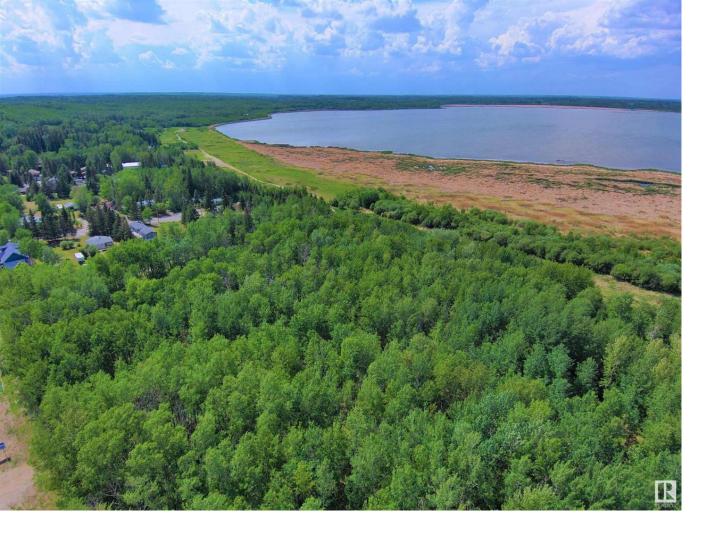

## 55230 RG RD 10 Rural Sturgeon County AB

\$199,900

WATERFRONT LAKE LOT to Build Your Dream Home. 6 Acres of Raw Land Located on the South Shores of Sandy Lake next to Pine Sands Subdivision. Subdividable Lot for other Possibilities. Only 30 Minutes NW of Edmonton. New Paved Road into Pine Sands, Paved in 2022. Solid Trees with Trails running through the land. Level Land for Multiple Build Sites. Only 4 km of Gravel from Hwy 37 to Paved Road into Pine Sands Subdivision. Located in Sturgeon County. Great for Recreational Use, Dream Home or the Weekend Getaway. Private & Peaceful Location to Relax.