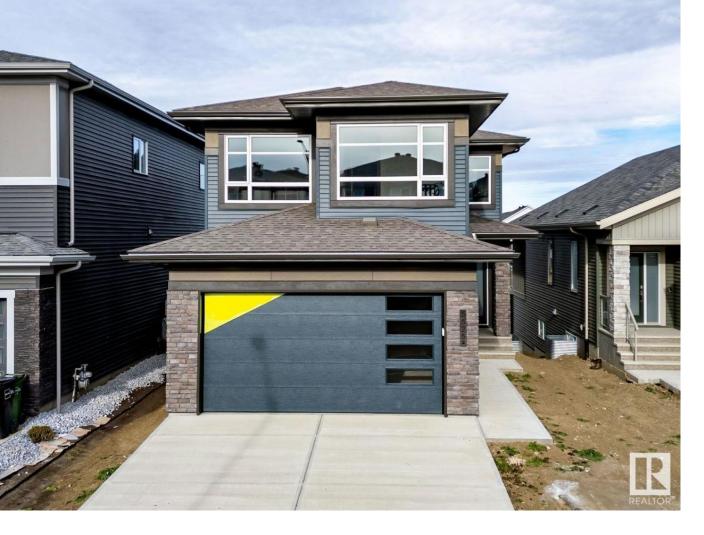

## Edmonton Alberta

Visit the Listing Brokerage (and/or listing REALTOR(R)) website to obtain additional information. Kanvi Homes presents The Vita26 Walkout. A masterpiece of modern design, this 2,585 sq. ft. walkout home offers unrivaled pond views with no rear neighbours. Located in the coveted Arbours of Keswick, this 3 bedroom, 2.5 bath home is tailored for families and entertainers alike. The chef's kitchen makes a bold statement with black and oak dual-tone cabinetry, quartz countertops, and premium Samsung appliances, including a gas cooktop and wall oven. A 100 inch Napoleon fireplace, framed by a dramatic black feature wall, serves as the focal point of the inviting living space. Upstairs, the primary bedroom is a true retreat, featuring serene pond views, a spa-inspired ensuite with a dual vanity, a soaking tub, and a 60 inch Napoleon fireplace. A main floor den and oversized secondary bedrooms ensure ample space for work and relaxation. Seamlessly blending style and functionality. (id:6769)