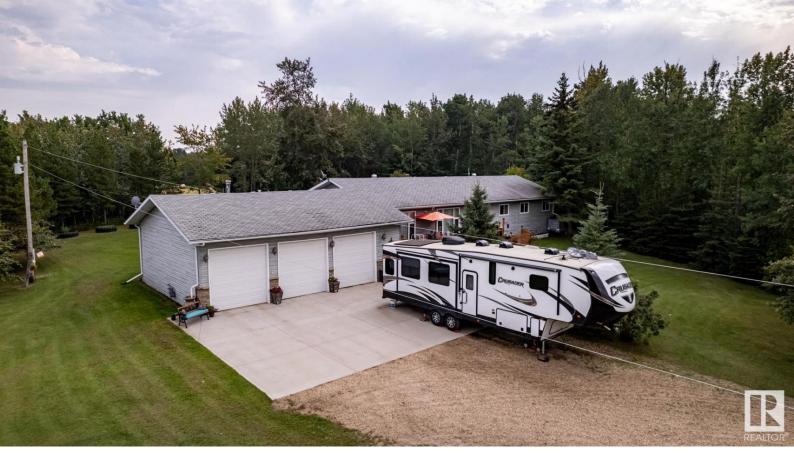

## 553015 Range Road 202 Rural Lamont County AB

Welcome to this beautiful 40acre acreage in Lamont County & only 20 mins east of Fort Saskatchewan. If you're looking for peace & tranquility, this one is a MUST SEE! This 2200sq.ft bung. offers 4 bds, (with a large soaker tub in the primary bd) 2 baths, & is perfect for the growing family looking for country living. The open design offers a large living room & family room, complete with a spacious mud room/ laundry room, while the kitchen & eating area will accommodate those large family gatherings. The east facing deck is perfect for those back yard BBQ's. This 40 acre property is comprised of 37acres farm land which is leased on a yearly basis, & 3acres which surrounds the home. Various walking trails have been created throughout the 3acres, along with a couple fire pits& sitting areas. Simply a great place to call home! Other features include, a TRIPLE HEATED GARAGE, 12 x20 shed, 10' x 40' tents for storage, AC & more!