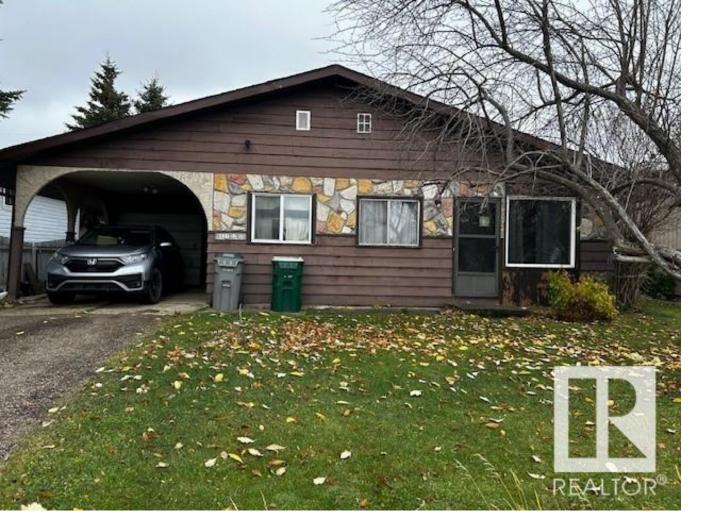

## 5531 52 Avenue Lamont AB

Excellent Value for this approximately 1120 sq ft bungalow on a full size lot with two full baths with one being a 4 piece en suite. 3 bedrooms. Updated furnace and hot water heater. Large landscaped yard with mature trees. Single attached garage. Lamont is on a major highway route to the Conklin and Fort McMurray oil activity and is only 15 minutes east on Highway 15 from the Scotford/Fort Saskatchewan/Redwater Heartland Industrial Corridor. Edmonton is only 40 minutes to the southwest. Elk Island National Park with its abundance of wildlife and nature trails is only 3 Paved miles to the south. Iamont has an active modern hospital, schools from K-12, indoor and outdoor recreational facilities and a vibrant downtown core. A great Starter Home as well as a Great Investment as a rental property. Country Living -City Style...