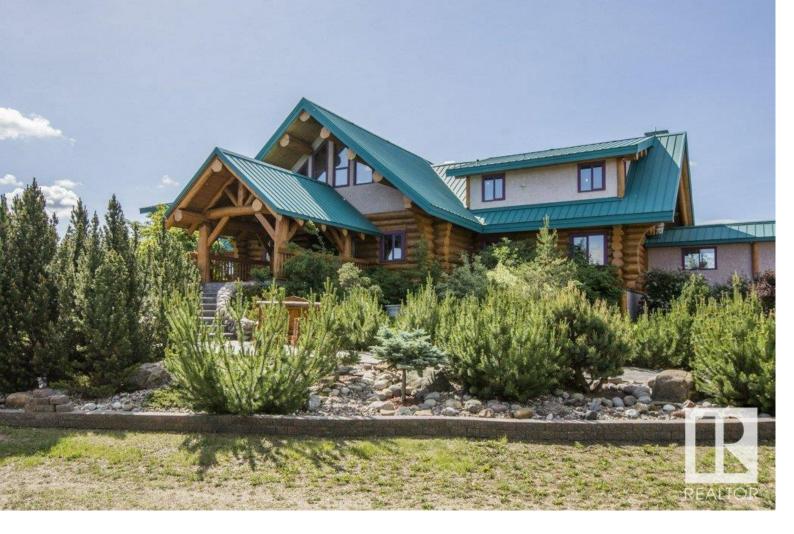

## Rural Sturgeon County Alberta

\$1.899.000

Private and Secluded this property is on 55 acres of land overlooking two rivers. The log home is absolutely stunning with slate flooring, stained glass doors, wet bar with purple heart wood throughout, sun room and absolutely stunning views from every window. The home is 6100+ sqft above grade and has a fully finished walk out basement. There is a ped way that connects the house to a 2000 sqft shop which is heated and insulated with 2 overhead doors. There is also a triple attached garage which is heated and insulated. Vaulted ceilings and an open concept make every room you walk into take your breath away. Tastefully decorated with incrediable craftmanship this home is in a category of its own. (id:6769)