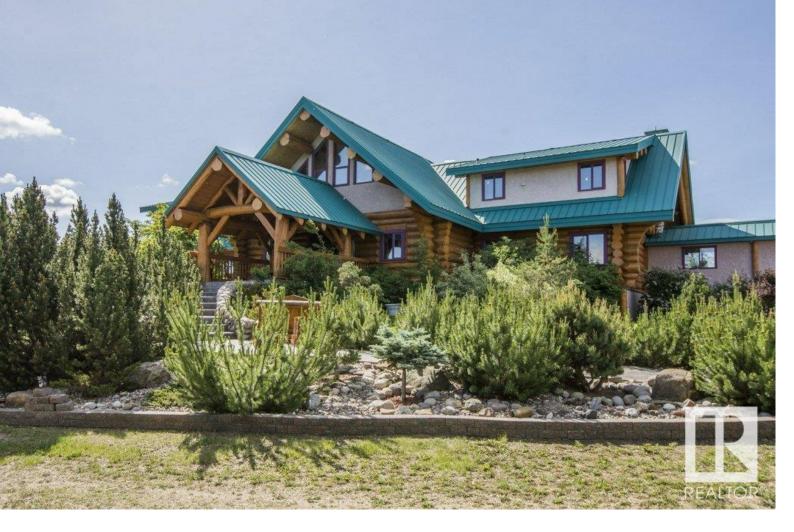

## Rural Sturgeon County Alberta

Private and Secluded this property is on 55 acres of land overlooking two rivers. The log home is absolutely stunning with slate flooring, stained glass doors, wet bar with purple heart wood throughout, sun room and absolutely stunning views from every window. The home is 6100+ sqft above grade and has a fully finished walk out basement. There is a ped way that connects the house to a 2000 sqft shop which is heated and insulated with 2 overhead doors. There is also a triple attached garage which is heated and insulated. Vaulted ceilings and an open concept make every room you walk into take your breath away. Tastefully decorated with incrediable craftmanship this home is in a category of its own. (id:6769)