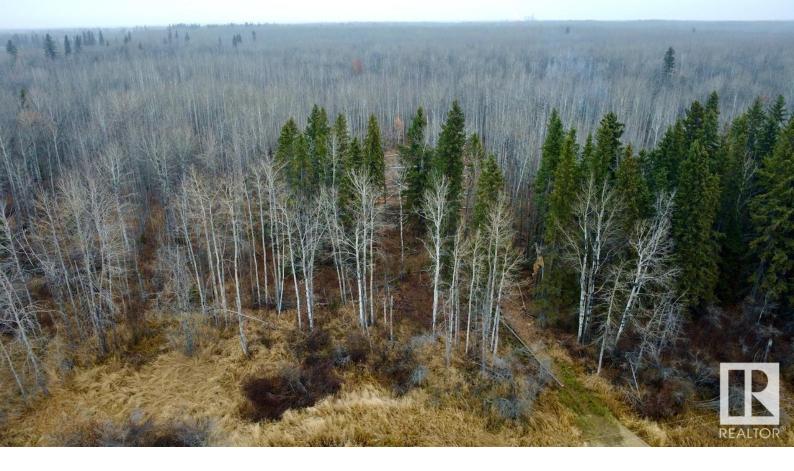

## 554 HWY 765 Rural Lac Ste. Anne County AB

If you are looking for a building site with paved access to Hwy 16 or Hwy 43 this 9.91 acre site might just be the right fit. Out of subdivision this parcel is north of Darwell on the corner of Hwy 765 and TWP 554. Fully treed with an approach and a cleared out spot for a yardsite this lot is a blank slate for your brand new home. This lot is a short distance to Lessard Lake and could be a country retreat.