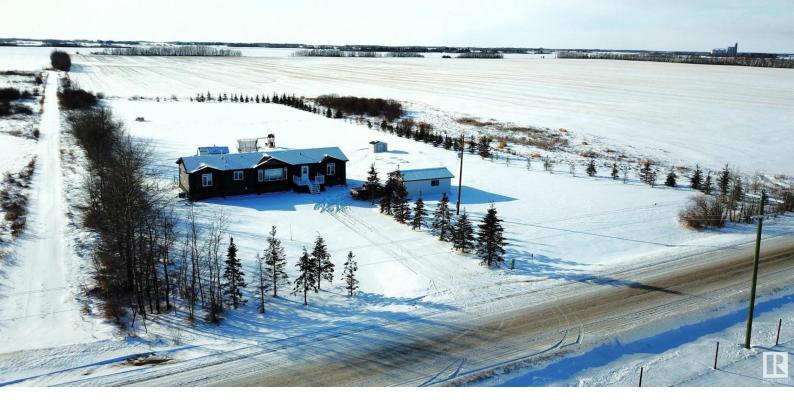

## 55418 RGE RD 254 Rural Sturgeon County AB \$499,900

ACREAGE GOALS! Located on the Edge of Morinville and only 10 MIN TO ST.ALBERT. Just over 3 ACRES ON A QUIET ROAD, wrapped in trees, landscaped and ready for a new owner! EXTRA LARGE MODULAR HOME was set up in 2018 with A/C, perfect for a young family or retired couple. VAULTED CEILINGS throughout the great room that is FILLED WITH NATURAL LIGHT. Virtually endless cabinets in the kitchen with STAINLESS STEEL APPLIANCES, a corner pantry and seating at the island. Meals can be enjoyed looking out the Bay windows and a garden door to the COVERED DECK WITH A GAS HEATER with dog run attached. Living room is spacious & can handle any size TV with lots of ROOM TO ENTERTAIN. Primary bedroom is PRIVATE EVEN WITH THE WINDOWS OPEN, full ensuite and walk in closet. Full laundry room is adjacent. 2 more bedrooms matching in size off the BONUS ROOM with another full bathroom. Single GARAGE IS HEATED with a cold storage building attached. Great Water from Well. STILL LIKE NEW & MOVE IN READY with a FLEXIBLE POSSESSION.