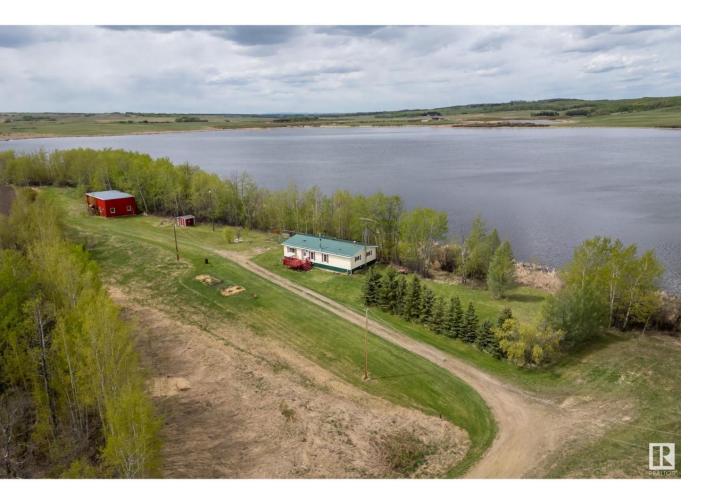

## Rural Lac Ste Anne County Alberta

Lakefront Living at Its Best - Home & Shop on 7.60 Acres! Your slice of paradise awaits on beautiful Lake Michaud! This rare gem offers 7.6 acres with stunning lake frontage along the entire north side. Perfect for a weekend escape or future dream home, it's just an hour from Edmonton and minutes south of Sangudo. The cozy 1,504 sq ft bungalow features 3 bedrooms, 2 baths, and has seen extensive upgrades: new windows, skylight, siding, deck, chimney work, full home leveling, plus electrical and plumbing updates. A 25' x 45' steel shop with a 14' overhead door and concrete floor is perfect for hobbies, storage, or projects. Endless possibilities in a peaceful, private, waterfront setting--come see the potential for yourself! (id:6769)