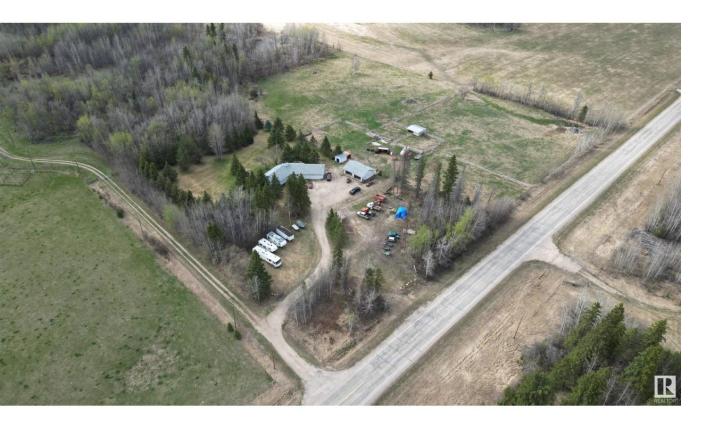

## Rural Lac Ste Anne County Alberta

\$619.000

Exceptional 10 acre property along hard top roads less than 30 min W of Stony Plain featuring 1847 sq ft 3 bdrm ranch bungalow, quality attached garage & large detached shop along w/ livestock fencing & shelter support. Amazingly sheltered yard beautifully back dropped by mature trees & foliage. Park like back yard setting w/ Southerly & Easterly views for picturesque sunsets. Home features open concept high ceiling design along w/ timber framing accents & light gathering panoramic windows. Kitchen has been trimmed w/ quartz counter tops & highlighted central preparation island. 4 pc bath, 3 pc ensuite along w/ convenient main floor laundry. Shop features insulated space, 220v pwr & easy access overhead doors. Heavily gravelled yard. High grass production fenced pasture perfect for horses or your choice of any number future uses including forage or yard expansion. Exceptional opportunity to have the best of all worlds.2 (id:6769)