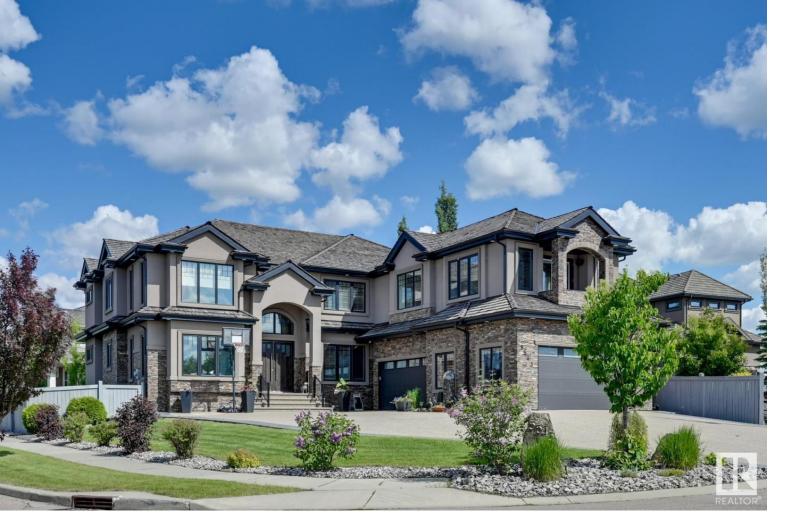

## 5543 MCLUHAN Bluff Edmonton AB \$2,149,800

Premium location in Uplands of Mactaggart facing ravine, w/direct access to walking trails, steps to ponds, park & within catchment of 6 schools. This estate home is complete w/nearly 7500sf of total living space, quad garage, 6 living areas, 6 bedrms +2 flex rooms, 2 full kitchens & 7 bathrms. Numerous upgrades throughout: upgraded mechanicals, multi-zone infloor heating, A/V equipment, extensive custom millwork, 8' doors, soaring ceilings, open tread staircase, 4gas fireplaces, multiple indoor/outdoor dining & great curb appeal. 20' foyer w/gleaming tile & designer detail welcomes you through an open/naturally lit home. Main floor highlights a front greeting room, formal dining, great room, butler's pantry, full kitchens & 2 powder rooms, well serving an entertaining family. Convenient main floor bedrm & full bathrm. Upper level boasts a loft, bonus room, open to below views, 4 bedrms incl oversized primary bedroom. Lower level features dual rec areas, theatre, exercise, wet bar & bedroom/full bathroom