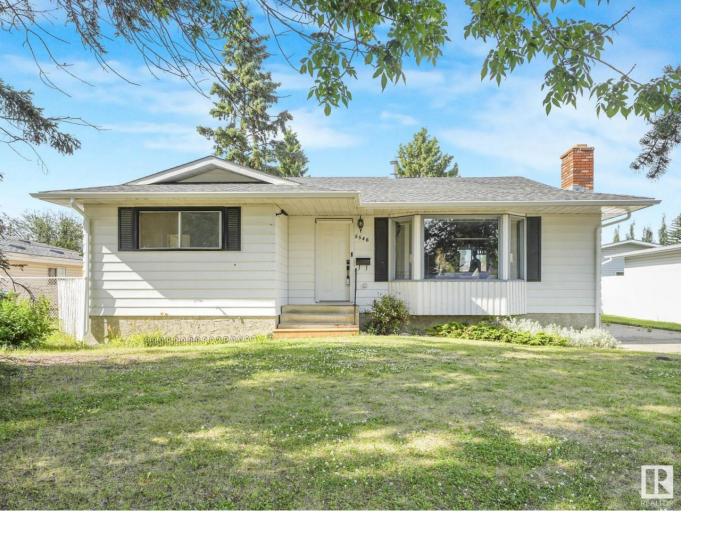

## Wetaskiwin Alberta

\$300,000

Welcome to this UPDATED nearly 1,400 Square foot, 5 bedroom, 2.5 bath bungalow in Wetaskiwin! Located in the family friendly neighbourhood of Centennial, & with great access to the highway, it's only 30 minutes to the Edmonton International Airport, Leduc and Nisku, and 35 minutes to South Edmonton. This home features NEW shingles, Luxury Vinyl Plank flooring, an updated kitchen backsplash, countertop, painted cabinets & fresh hardware, updated bathrooms, fresh paint, & lighting, eavestroughs and downspouts...THE LIST GOES ON! Providing incredible value with nearly 2,600 Square Feet of total living space, this is perfect for a growing or large family looking for an affordable home! Something you'll notice as you walk into the home, is how HUGE it feels. The living room is massive, there's extra storage ALL OVER the place, the bedrooms are sizeable. This truly will be a great fit for a family with kids, or multigenerational family. Plus the downstairs living room belongs in a novel. Come take a look today! (id:6769)