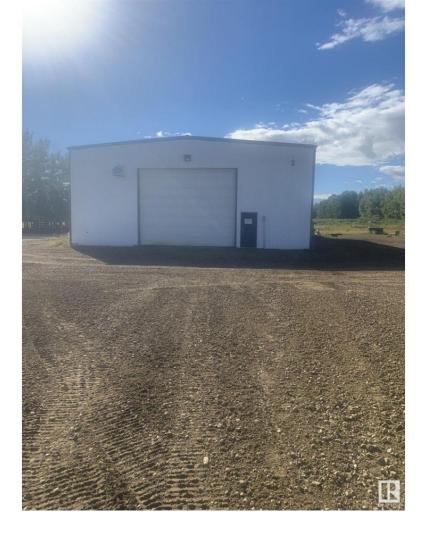

## Rural Lac Ste Anne County Alberta

\$749.000

3750 sqft (50x75) commercial shop for sale or lease. \$5500/mo net includes 3 acres. \$7500/mo net includes shop, 4 bedroom home and 10 acres. (Purchase will include all 23.1 acres) Shop can be used for mechanical business, warehouse, trucking company...the options are numerous. Work and live on this fabulous property with tons of potential and opportunity. Heated shop with 22' ceiling has 6 concrete pad with floor drain and sump, 14,000 lb 2-post lift, mezzanine, 2-pc bathroom, 150psi 120gal 10hp air compressor, welding area with venting, return air, overhead radiant heater and forced air furnace, on demand hot water. 20'x16' main door, 14'x14' side door and 3 man doors. 4 bdrm updated home with finished basement. New flooring, vinyl windows, counters and cabinets. Large garden, cold room, garage/shed, small pond and backyard fire pit area. Great place for a business or a fantastic family home with lots of space. Property comes with huge topsoil pile which could be sold for extra income. (id:6769)