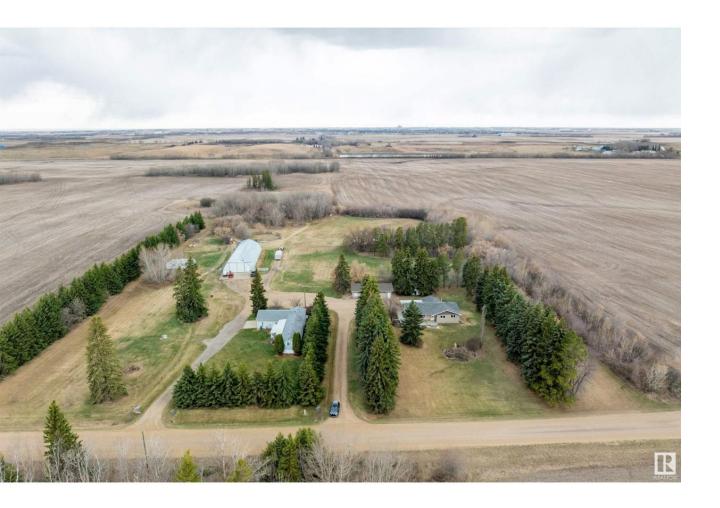

## Rural Sturgeon County Alberta

\$1,200,000

Great opportunity for this 10 Acres of nicely treed land with 2 residences only minutes to Town of Morinville and just off of Highway 642. Main residence is 1687 sq ft Bungalow on 5 acres with 5 bedrooms 3 bathrooms large kitchen with eating area. Fully Finished basement with Rec room and family room plus a 24FT by 44FT Triple Detached garage. 2nd residence is 1200 sq ft 1998 built Manufactured Home with 22ft by 24ft double detached garage. 40ft by 120ft shop is on 5 acres with Mobile 40ft by 60ft of shop is heated . There is only one drilled well for both properties but each has its own septic system. Two separate entrances one for each property great for families that need to be close together or you can rent out the Mobile home as extra income . Two 5 acre parcels are on separate titles. Great location close to MLC and highway 28 which leads to Anthony Henday. (id:6769)