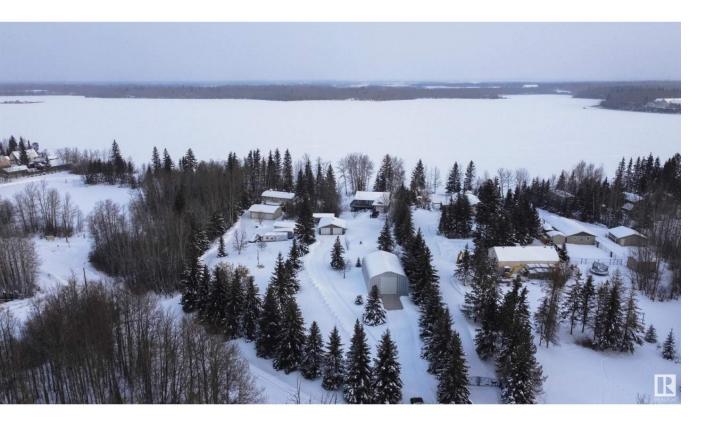

## Rural Lac Ste Anne County Alberta

LAKEFRONT!! Situated on 1.29 acres in one of the most picturesque settings in the County, this property is like no other. Beautifully surrounded by trees with a long winding driveway, features here include a heated singleattached garage with an 8' door, heated double-unattached garage, a 30'x48' Quonset with a 14' door, and a 1400 sqft bungalow which highlights central A/C, hardwood flooring, open-concept kitchen & living room, wood-burning fireplace, 3 bedrooms, a fully-finished WALK-OUT basement, new roof (2020), furnace, HWT, & pressure tank (2021), new siding (2023), and a LOW-MAINTENANCE PARTIALLY-COVERED WRAP-AROUND deck with STUNNING lake views. Whether you're looking for a seasonal retreat, weekend getaway, or something more permanent, the recreational opportunities at Lake Nakamun are abundant - fishing, boating, waterskiing, canoeing, paddleboarding - you name it, you can do it! Located 45 mins north of Spruce Grove, the sunrises & sunsets here never looked so good! (id:6769)