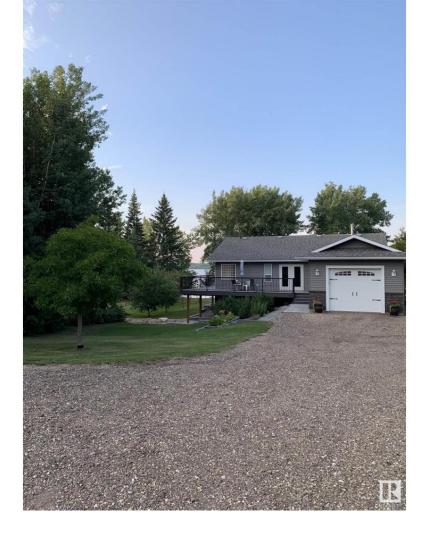

## Rural Lac Ste Anne County Alberta

\$749,900

Discover your dream lakeside retreat with this charming 1356 sqft bungalow, beautifully situated on 1.29 acres BACKING ONTO the serene Nakamun Lake. This home offers the perfect blend of comfort and modern convenience, featuring 3 spacious bedrooms and 2.5 bathrooms. Recent upgrades ensure a hassle-free living experience, including a NEWER FURNACE, AC, HWT & ROOF on the house and the garage. The heart of the home is a welcoming space, ideal for family gatherings or quiet evenings by the lake. For those who value space and functionality, the property boasts a 26x24 DETACHED HEATED GARAGE and an impressive 48x30 SHOP, perfect for hobbies, storage, or a workshop. Whether you're an outdoor enthusiast, hobbyist, or simply seeking a peaceful retreat, this property delivers on all fronts. On top of all this includes over \$200K in landscaping, NEW WRAPAROUND DECK and a COVERED DECK in the back to enjoy those beautiful evenings.