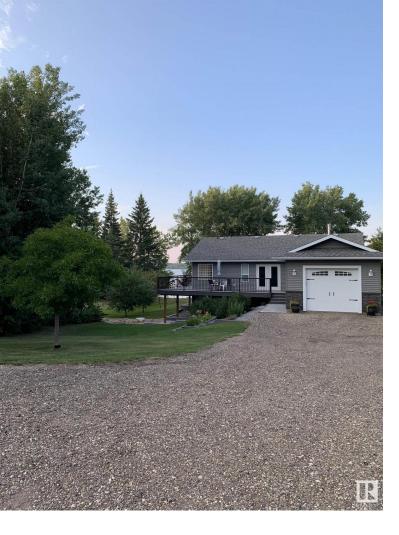

## 5551B Nakamun Drive Rural Lac Ste. Anne County AB

\$749,900

Discover your dream lakeside retreat with this charming 1356 sqft bungalow, beautifully situated on 1.29 acres BACKING ONTO the serene Nakamun Lake. This home offers the perfect blend of comfort and modern convenience, featuring 3 spacious bedrooms and 2.5 bathrooms. Recent upgrades ensure a hassle-free living experience, including a NEWER FURNACE, AC, HWT & ROOF on the house and the garage. The heart of the home is a welcoming space, ideal for family gatherings or quiet evenings by the lake. For those who value space and functionality, the property boasts a 26x24 DETACHED HEATED GARAGE and an impressive 48x30 SHOP, perfect for hobbies, storage, or a workshop. Whether you're an outdoor enthusiast, hobbyist, or simply seeking a peaceful retreat, this property delivers on all fronts. On top of all this includes over \$200K in landscaping, NEW WRAPAROUND DECK and a COVERED DECK in the back to enjoy those beautiful evenings.