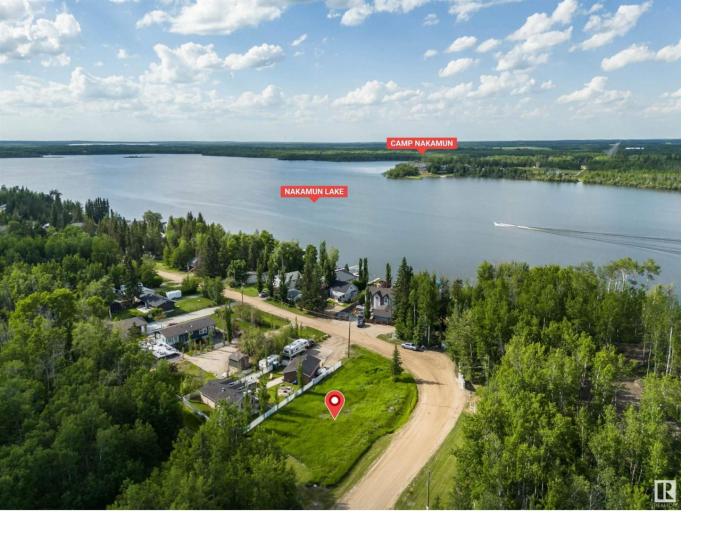

## Rural Lac Ste Anne County Alberta

\$50,000

Looking for your perfect summer escape at the lake? This prime corner lot is the ideal location to build your dream cabin or park your RVs and enjoy everything lake life has to offer. Just steps from lake access, you'll appreciate the convenience of nearby picnic areas, parks, and a boat launch-perfect for boating, fishing, and relaxing with family and friends. Whether you're looking for a weekend getaway or a seasonal retreat, this lot offers unmatched value and flexibility. The location is fantastic, with only a 50-minute drive to Edmonton, 45 minutes to Spruce Grove, and just 20 minutes to Onoway. You won't find a better opportunity to invest in a lake property that combines affordability, accessibility, and recreation. Don't miss out—this is your chance to create lasting summer memories in an amazing location! (id:6769)