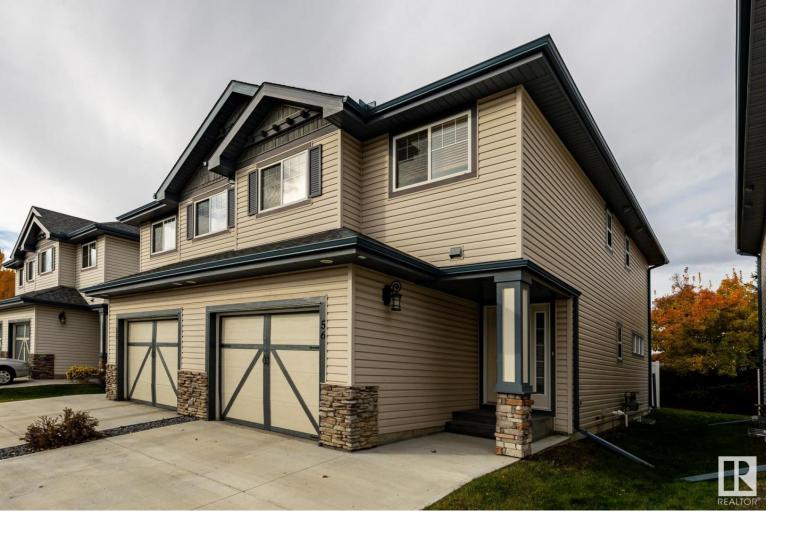

## 2565 Hanna Crescent 56 Edmonton AB

\$355.000

Amazing Home. This gorgeous 1465 sq ft. 3 bedrooms, 3.5 baths half duplex townhome has been exquisitely and extensively upgraded for elegance & comfort living year round. The open concept features spacious entry w/ mosaic tile inserts, beautiful chef's kitchen w/ upgraded cabinetry & soft close drawers, Island w/ raised eating bar, granite counter top and open to family dining & a warm & inviting great room w/ extra windows, accent feature wall and a wall mounted TV. Generous sized bedroom. King sized primary bedroom features a sitting area, huge walk in closet w/ organizers and a luxury en-suite bath w/ a gorgeous tiled soaker tub. Other great feature include upgraded hardwood & carpet flooring, air conditioning, B/I speaker system throughout, central vacuum, stair lighting, newer furnace & Hot water tank and a finished basement w/ large rec room and full bath. Excellent value.