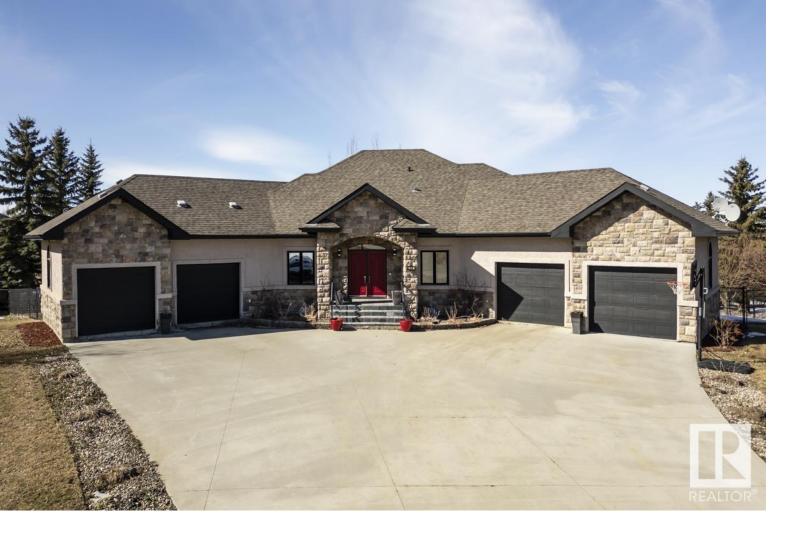

## Rural Parkland County Alberta

\$978,000

Acreage living just minutes from Edmonton! This custom-built executive home is being offered by the original owner and boasts all of the features of acreage living without a commute, and municipal services! Flanked by his and hers double garages, this beautiful 5 bedroom home was built to last! Enjoy morning coffee on the upper deck backing on to the beautiful yard which is only surpassed by the extensive concrete patio off the walk-out basement which features a hot tub, fire pit and an outdoor metal fireplace. The open main floor includes 3 big bedrooms, a large living area, an extensive breakfast bar and a lovely dining area overlooking the yard. The spacious basement includes a bar, 2 large bedrooms and a huge rec. room. One of the largest lots in the subdivision, this 0.6 acre spread also boasts an above-ground swimming pool, surrounded by another deck for those who prefer to tan. A unique opportunity to enjoy all the benefits of acreage life with municipal services and without the long commute! (id:6769)