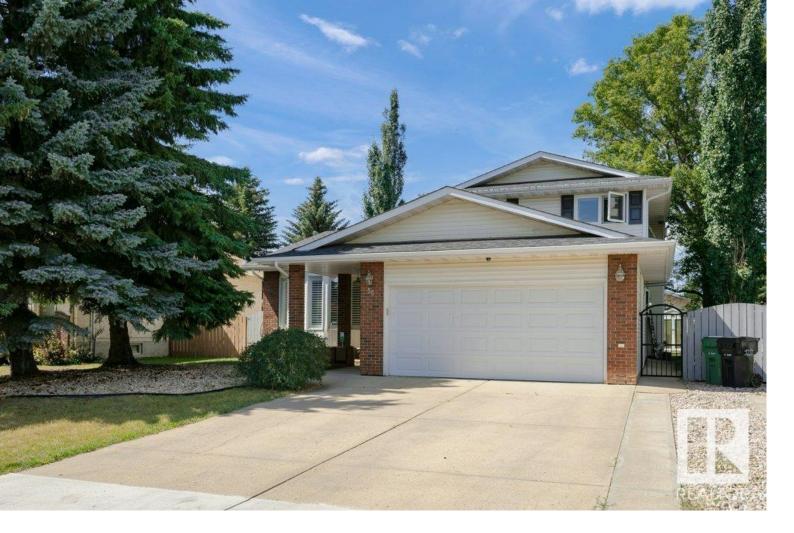

## Leduc Alberta

\$524,900

Quick Possession. Ideal family home located in Lakeside Estates. Close to schools, playgrounds, parks, walking trails and shopping. Spacious entry with ceramic tile and closet. Many upgrades that include windows, hardwood floors, and more. The large living room has a vaulted ceiling, a bow window letting in lots of morning light and adjoins the spacious formal dining room through French doors. The super functional Kitchen has an abundance of cabinets, built in pantry, roomy dinette with garden door leading to deck. Family room with woodburning fireplace is situated next to kitchen. Bedroom / den and laundry area complete this level. The upper level features a large primary suite with walk in closet and 3-piece ensuite. Second and third bedroom are good sizes. Basement is fully finished with recreation room, hobby room, bedroom and 3-piece bathroom and Sauna. Double attached front garage. The property is landscaped, has a large storage shed, Hot tub and park your RV in the summer months. (id:6769)