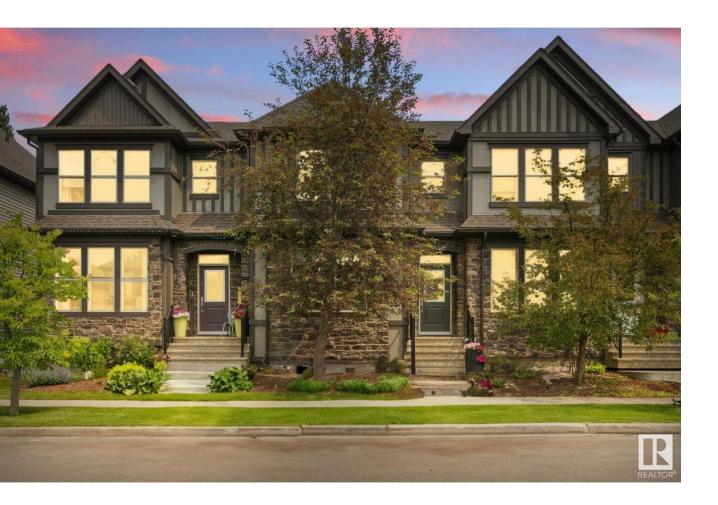

## Spruce Grove Alberta

\$399,900

Heart of Greenbury, just steps away from scenic WALKING TRAILS, the SPLASH PARK, and all the excitement of Jubilee Park. Step inside to a bright, open-concept main floor designed for both entertaining and everyday comfort. With 9 FT CEILINGS, large windows, and ample counter space, the space feels airy and welcoming, ideal for hosting gatherings or relaxing family dinners. Upstairs, you'll find spacious bedrooms, including a primary retreat complete with a 4-piece en-suite, offering privacy and comfort for busy mornings or winding down after a long day. The basement is ready for your vision--perfect for future development or generous storage space. Enjoy your low-maintenance, east-facing backyard, ideal for morning coffees or warm summer evenings. Plus, the double detached garage is large enough to fit a half-ton pickup truck, and central A/C will keep you cool all season long. All of this is within walking distance to Prescott School (id:6769)