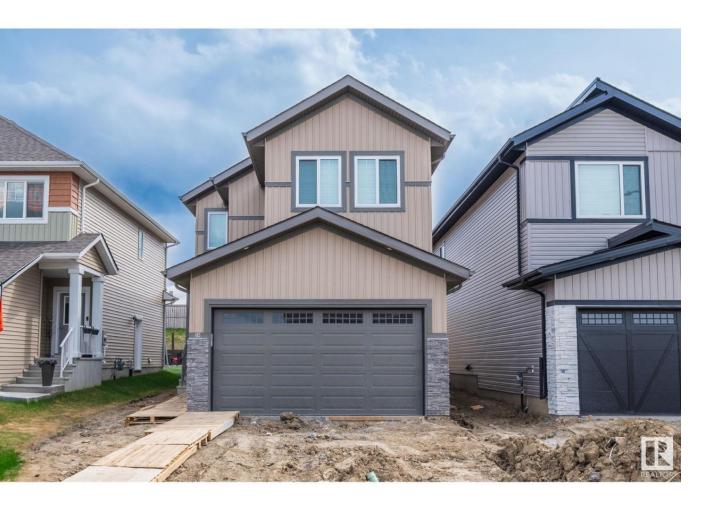

## Spruce Grove Alberta

\$569.999

This stunning 2,000 sq ft BRAND NEW home in Harvest Ridge offers quick possession and a prime location with no rear neighbours. The open-concept main floor features 9' ceilings, a versatile bedroom/office, a mudroom, a gourmet kitchen with quartz counters, a dining area and an open-to-above great room with an electric fireplace. Upstairs includes three bedrooms, a spa-like primary ensuite, a laundry closet, and a bonus room. Highlights include triple-pane windows, high efficacy furnace, humidifier, LVP flooring throughout the main and second floor, MDF Shelving throughout, tankless hot water, and an unfinished basement with 2 windows perfect for future expansion. Move-in ready with blinds and appliances included—don't miss this exceptional opportunity (id:6769)