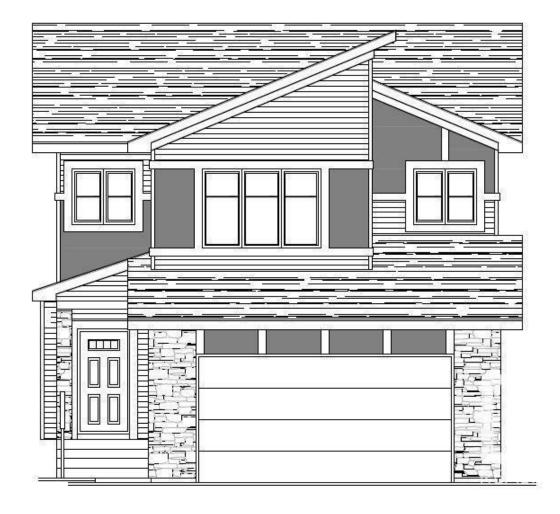

## 56 KINGSBURY Circle Spruce Grove AB

\$599,000

Beautiful 2000 + sq ft home situated on a corner lot in the developed neighborhood of Kenton Village. This home is upgraded inside and out with extra side widows and high visibility exterior treatments on the side and rear of the home. Inside you will find a spacious kitchen, living room, and dining room perfect for entertaining. Upstairs are 2 additional bedrooms, with Jack and Jill bathrooms, large bonus room, laundry room, and primary bedroom with 5-piece bathroom and walk in closet. This home is one of a kind! Photos are representative.