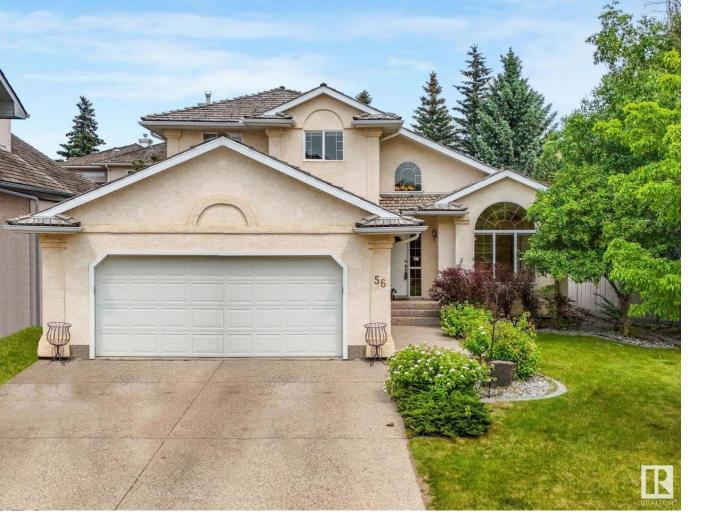

## St Albert Alberta

\$599,000

First time ever on the market, this cherished family home at 56 Leonard Drive invites you to plant your roots in the heart of St. Albert's prestigious Lacombe Park Estates. A opportunity to own a property that has been lovingly maintained by its original owners, this residence is nestled on a magnificent 5700+ sqft lot. Boasting a spacious 2200 sqft floor plan, this home is designed for modern living. The upper level features three bedrooms, including a serene master suite complete with a private ensuite and a walk-in closet. The main level is perfectly appointed for both entertaining and everyday life. Downstairs, the unspoiled basement provides a blank canvas, awaiting your custom touch to create the ultimate home theatre or additional living space. Yearround comfort is guaranteed with central air conditioning, and an attached oversized double garage. The true jewel is the expansive backyard oasis. Step onto the large deck overlooking your private sanctuary. (id:6769)