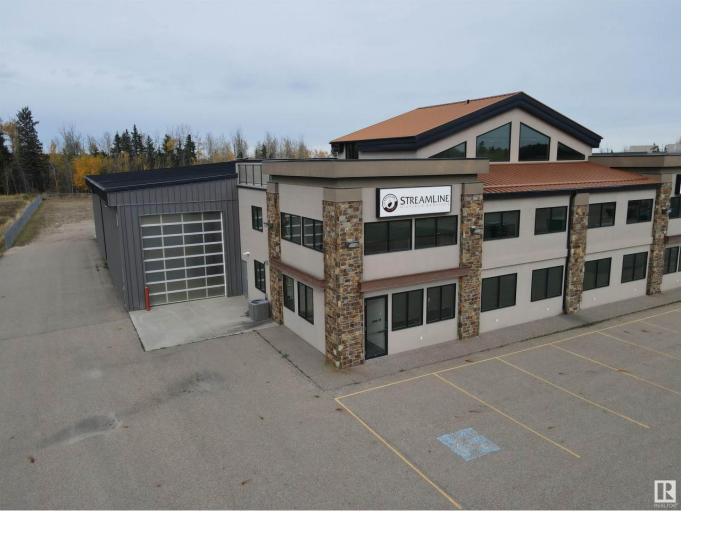

## 5604 58 Avenue Drayton Valley AB

50

This property is located in the northwest of Drayton Valley with visibility and quick access to hwy 22. Shop measures 52' X 90' or 4680sqft with two bays, one of which is drive thru. All overhead doors are 16'. Finishing off the shop area is mezzanine storage, two-piece bath and lunchroom. The office portion of the building consists of reception area, 5 offices, kitchen, filing room and conference room. There is paved parking in front of the building with a concrete apron in the back of the building. The building sits on a 2-acre parcel and is a 2-tenant building. The backyard is graveled & mostly fenced. The shop has 8" thick walls & the office has triple glaze windows. Lease rate is \$12/sqft or \$7701/month.