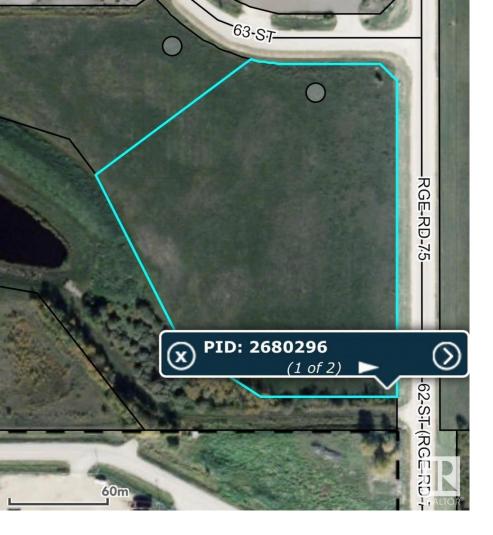

## 5604 63 Street Drayton Valley AB

\$934,200

6.92 acres of Industrial land in the Westview Industrial Park subdivision. With easy access to Hwy 22, this spacious lot provides a great opportunity for your next venture with the many permitted and discretionary uses. With a broad street design, the expansive lot sizes, & easy access in and out, this lot will provide an excellent home for your next business. Town services located at the property line. Located within the town of Drayton Valley. Other lot sizes available within the subdivision as well.