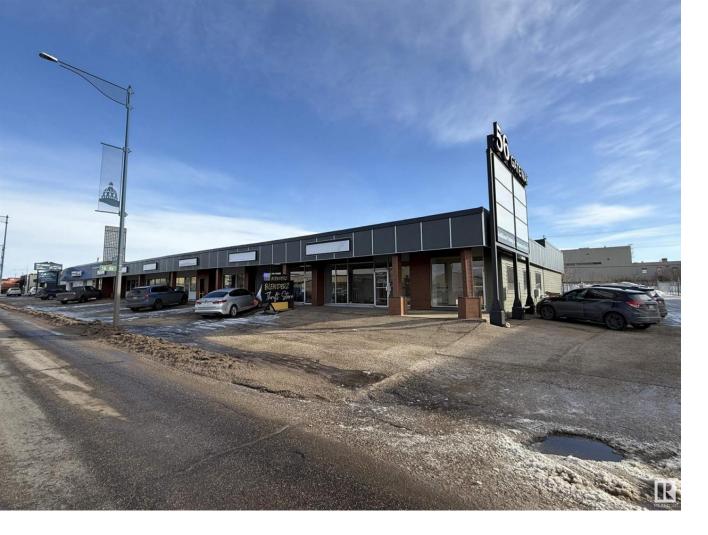

## Edmonton Alberta

\$15

Gateway 56 offers flex retail/warehouse spaces ranging from 2,977 sq.ft.? to 14,732 sq.ft.? with high exposure along Gateway Boulevard and easy access to Whitemud Drive and Anthony Henday. The property features rear-grade loading, marshalling areas, and flexible configurations for office, showroom, or warehouse use. Ceiling heights range from 13' clear and 15' to deck, with various unit layouts including reception areas, offices, and open showroom spaces. (id:6769)