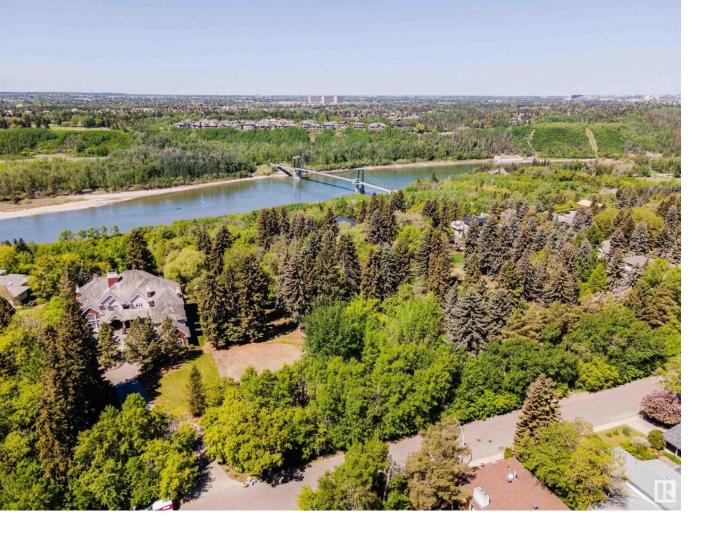

## Edmonton Alberta \$1,895,000

The search is over for a place to build your dream home. Nestled amongst notable estates on Whitemud Road the last remaining dream lot. approx 1 acre in one of Edmonton's most sought-after neighbourhoods in prestigious Ramsay Heights. This picturesque river valley backing lot in Riverbend, with a spectacular panoramic view of the North Saskatchewan River Valley is the ideal place for a family estate. Choose your own builder or build yourself on this .98 prime acre lot. 118' x 324'. Convenient access to walking trails, bike trails, River Valley, golf, community amenities, with easy access to the U of A, minutes to downtown and the Whitemud and Anthony Henday Freeways. Great schools, Tempo, Brander Gardens, Riverbend High School and St. Monica. This location has been well established and has some of the finest estates in our city. It's a street of dreams for many long time notable Edmontonians. No time limit to build. (id:6769)