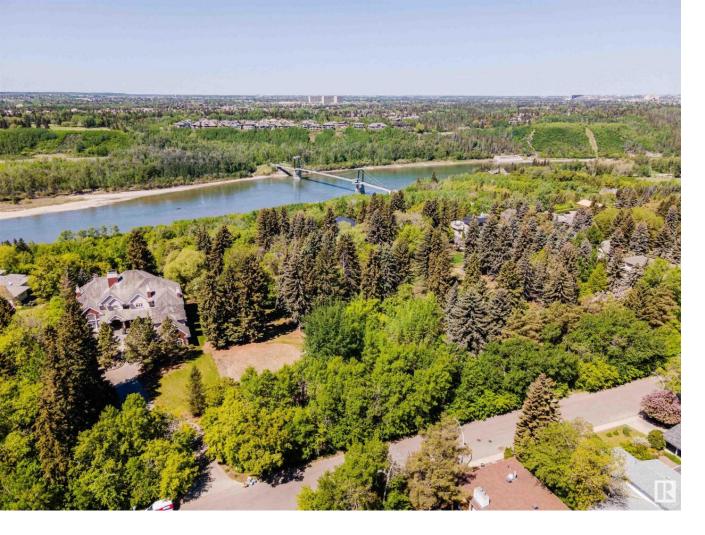

## 5608 WHITEMUD Road Edmonton AB

\$1,995,000

The search is over for a place to build your dream home. Nestled amongst notable estates on Whitemud Road the last remaining dream lot. approx 1 acre in one of Edmonton's most sought-after neighbourhoods in prestigious Ramsay Heights. This picturesque river valley backing lot in Riverbend, with a spectacular panoramic view of the North Saskatchewan River Valley is the ideal place for a family estate. Choose your own builder or build yourself on this .98 prime acre lot. 118' x 324'. Convenient access to walking trails, bike trails, River Valley, golf, community amenities, with easy access to the U of A, minutes to downtown and the Whitemud and Anthony Henday Freeways. Great schools, Tempo, Brander Gardens, Riverbend High School and St. Monica. This location has been well established and has some of the finest estates in our city. It's a street of dreams for many long time notable Edmontonians. No time limit to build.