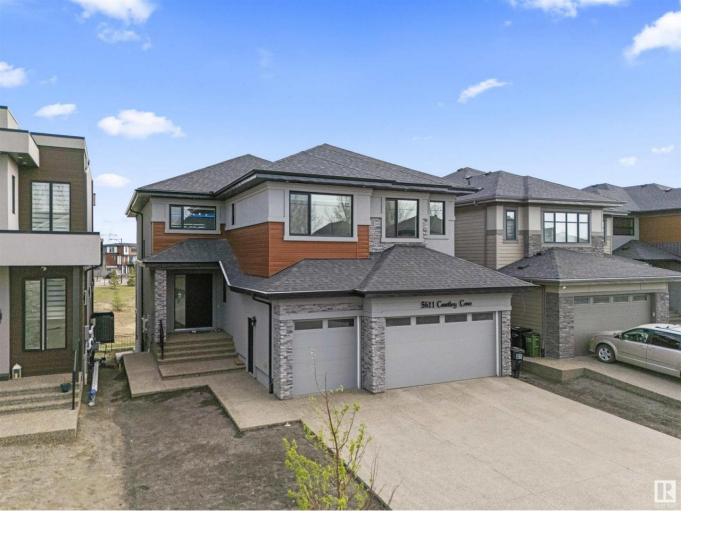

## Edmonton Alberta

Welcome to Creekwood Chappelle, where luxury meets nature in this almost 3200 sq ft stunning WALKOUT home backing directly onto a tranquil pond. The main floor features two spacious living areas, a chef's kitchen with spice kitchen, a bright dining space with extra cabinetry, a dedicated office, mudroom, and a triple garage. Enjoy incredible pond views with seamless access to a vinyl deck and balcony-perfect for entertaining or relaxing. Upstairs, the primary suite offers a private balcony overlooking the water, a spa-inspired ensuite, and a walk-in closet, while a secondary master bedroom with its own ensuite, two additional bedrooms, a full bath, bonus room, and laundry provide comfort and versatility for family or guests. The walkout basement opens to an aggregate patio and the serene backyard, with large windows and rough-ins ready for your personal touch. With modern finishes throughout, six-zone built-in speakers, 8' doors, black windows, and direct access to schools, parks, and trails. (id:6769)